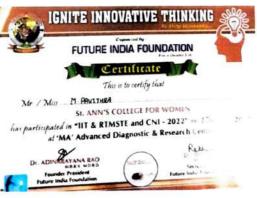

l: st\_anns\_coll.ayahoo.co.in Website: www.stannscollegeforwomen.org

#### DEPARTMENT OF MICROBIOLOGY

Class/Year : II&III B Sc (MBC)

Name of the Activity : MAA Diagnostic & Research center

Date : 17-07-2022

No. of Students enrolled : 59

The Department of Microbiology Students, visit to MAA Diagnostic Research Center, Guntur. Dr. M. Adi Narayan Rao. M.D.R.D, Founder President of Future India Foundation has Briefly explained to develop the create Scientific curiosity among the students and has taken lead Responsibility to Create Scientific tempo by IIT to MII 2040 Programme i.e is Ignite Innovative Thinking(IIT) to Make India No.1 Innovations (MII) and also Explained the technical skill Processes of Instruments used in Diagnosis. In this programme 59 students were participated.









Dr. M. Adi Narayan Rao. M.D.R.D, Founder President of Future India Foundation has Briefly explained to develop the create Scientific curiosity among the students





(Affiliated to Acharya Nagarjuna University, Recognized Under Section 2(f) of UGC Act 1956-New Delhi)

Amaravathi Road, Gorantla, Guntur – 522034 (A.P)

Email: st anns coll@yahoo.co.in Website: www.stannscollegeforwomen.org

#### List of the students Participated-59

Name of the Activity

: Maa Diagnostic Research center

Date

: 17-07-2022

|      |                | N 64 C 1            | Group/Year   | Signature of the  |
|------|----------------|---------------------|--------------|-------------------|
| S.No | Hall ticket No | Name of the Student | Group' i cui | Student           |
| 1    | Y203158031     | B.Sowjanya B